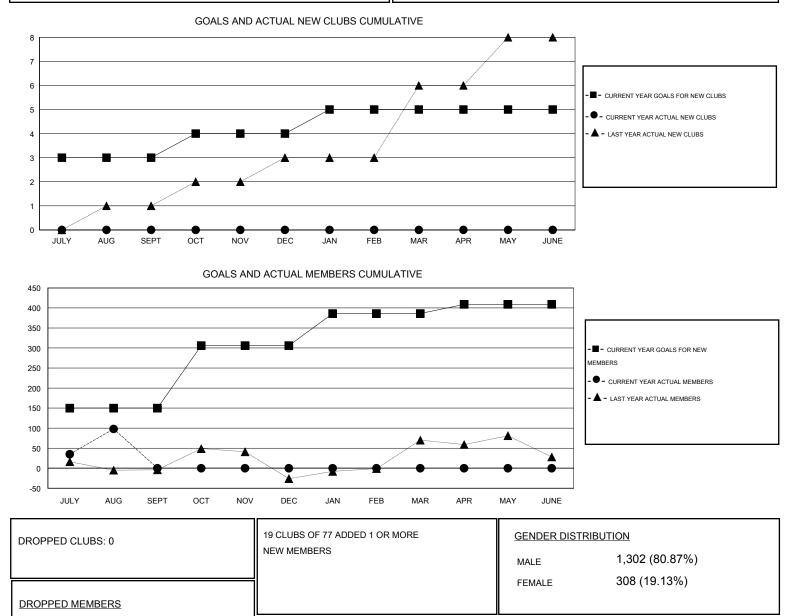

## LOCATION PAKISTAN

|                       | ,                |           |                  |                  |                       |                    |                                     |                    |                  |
|-----------------------|------------------|-----------|------------------|------------------|-----------------------|--------------------|-------------------------------------|--------------------|------------------|
|                       |                  | Clubs     |                  |                  | Members               |                    |                                     |                    |                  |
| RESULTS FOR 2016-2017 |                  |           |                  |                  | RESULTS FOR 2016-2017 |                    |                                     |                    |                  |
| QUARTER               | NEW CLUB<br>GOAL | NEW CLUBS | DROPPED<br>CLUBS | NET<br>GAIN/LOSS | QUARTER               | NEW MEMBER<br>GOAL | CHARTER AND<br>NEW MEMBERS<br>ADDED | DROPPED<br>MEMBERS | NET<br>GAIN/LOSS |
| JULY/AUG/SEPT         | 3                | 0         | 0                | 0                | JULY/AUG/SEPT         | 150                | 139                                 | 41                 | 98               |
| OCT/NOV/DEC           | 1                | 0         | 0                | 0                | OCT/NOV/DEC           | 156                | 0                                   | 0                  | 0                |
| JAN/FEB/MAR           | 1                | 0         | 0                | 0                | JAN/FEB/MAR           | 80                 | 0                                   | 0                  | 0                |
| APR/MAY/JUNE          | 0                | 0         | 0                | 0                | APR/MAY/JUNE          | 23                 | 0                                   | 0                  | 0                |